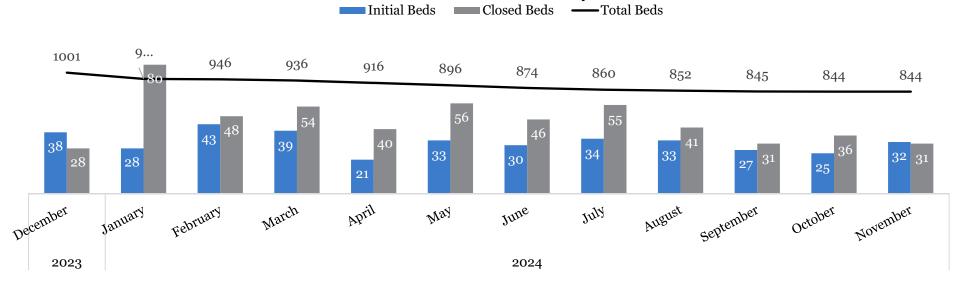

## NWF Health Network - East Licensing Summary

## Licensed Home Summary

| Licensing Data <sup>6,7</sup>                       |                        |           |                                 |               |                 |                |            |
|-----------------------------------------------------|------------------------|-----------|---------------------------------|---------------|-----------------|----------------|------------|
|                                                     | Recruitment Activities | Inquiries | Pre-Service Cycles<br>Completed | Initial Homes | Closed<br>Homes | Total<br>Homes | Total Beds |
| Circuit 1 NWF Health Network Licensing              | 7                      | 20        | 0                               | 22            | 17              | 379            | 710        |
| Circuit 1 Contract Provider Licensing               | 9                      | 9         | 1                               | 1             | 2               | 70             | 134        |
| NWF Health Network West Licensing                   | 16                     | 29        | 1                               | 23            | 19              | 449            | 844        |
| Circuit 2 NWF Health Network Licensing              | 1                      | 8         | 0                               | 4             | 7               | 201            | 348        |
| Circuit 2 Contract Provider Licensing <sup>8</sup>  |                        |           |                                 | 2             | 1               | 34             | 70         |
| Circuit 14 NWF Health Network Licensing             | 2                      | 16        | 0                               | 8             | 6               | 134            | 234        |
| Circuit 14 Contract Provider Licensing <sup>8</sup> |                        |           |                                 | 0             | 0               | 19             | 21         |
| NWF Health Network East Licensing                   | 3                      | 24        | 0                               | 14            | 14              | 388            | 673        |
| Northwest Region                                    | 19                     | 53        | 1                               | 37            | 33              | 837            | 1517       |