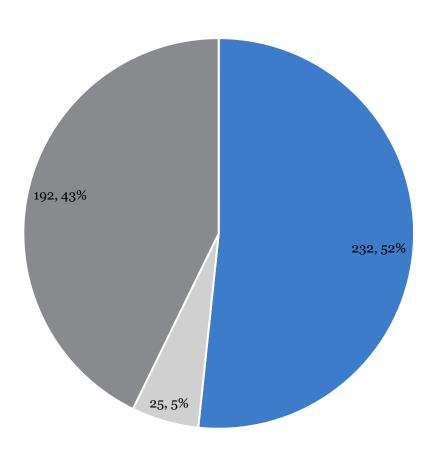

## Breakdown of Foster Homes by License Type NWF Health Network - East

- Child Specific (Level I)
- Enhanced/Specialized (Level IIE-V)
- Non-Child Specific (Level II)

- Child Specific (Level I)
- Enhanced/Specialized (Level IIE-V)
- Non-Child Specific (Level II)