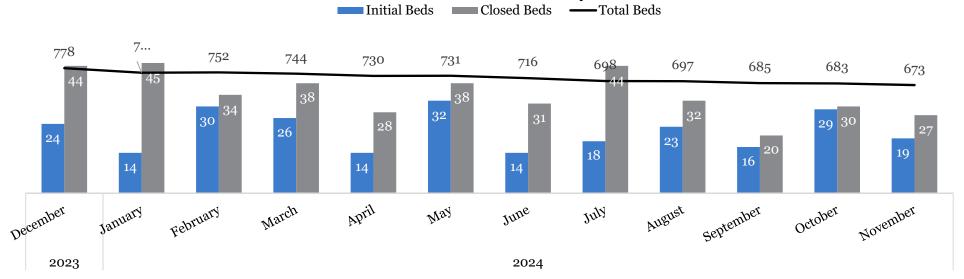

<sup>\*</sup>Data Source - NWFHN Placement Team Tracking
\*Data under development
\*Data Source - https://www.myffamilies.com/services/child-family/child-and-family-well-being/childrens-legal-services/staffing-rates on 12/6/2024
\*Data Source - OCWDRU Report #1144
\*Data Source - OCWDRU Report #1331 and #1077
\*NWF Health Network does not recruit or license group homes.
\*Data source is NWF Licensing Tracking which uses OCWDRU Report #1268 and #1088
\*NWF Health Network utilizes One More Child and Boystown foster homes in circuits 2 and 14 but does not have a contract so recruitment, inquiry, and pre-service data is not available.

## NWF Health Network - West Licensing Summary

## Licensed Home Summary







## NWF Health Network - East Licensing Summary

## Licensed Home Summary







## Breakdown of Foster Homes by License Type NWF Health Network - West

## Breakdown of Foster Homes by License Type NWF Health Network - East



- Child Specific (Level I)
- Enhanced/Specialized (Level IIE-V)
- Non-Child Specific (Level II)



- Child Specific (Level I)
- Enhanced/Specialized (Level IIE-V)
- Non-Child Specific (Level II)