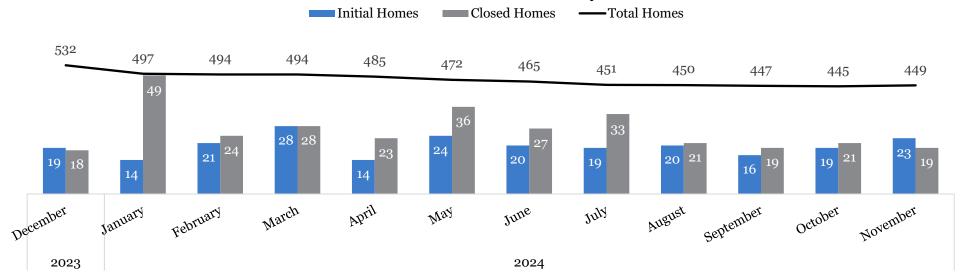

## NWF Health Network - West Licensing Summary

## Licensed Home Summary

| Licensing Data <sup>6,7</sup>                       |                        |           |                                 |               |                 |                |            |
|-----------------------------------------------------|------------------------|-----------|---------------------------------|---------------|-----------------|----------------|------------|
|                                                     | Recruitment Activities | Inquiries | Pre-Service Cycles<br>Completed | Initial Homes | Closed<br>Homes | Total<br>Homes | Total Beds |
| Circuit 1 NWF Health Network Licensing              | 7                      | 20        | 0                               | 22            | 17              | 379            | 710        |
| Circuit 1 Contract Provider Licensing               | 9                      | 9         | 1                               | 1             | 2               | 70             | 134        |
| NWF Health Network West Licensing                   | 16                     | 29        | 1                               | 23            | 19              | 449            | 844        |
| Circuit 2 NWF Health Network Licensing              | 1                      | 8         | 0                               | 4             | 7               | 201            | 348        |
| Circuit 2 Contract Provider Licensing <sup>8</sup>  |                        |           |                                 | 2             | 1               | 34             | 70         |
| Circuit 14 NWF Health Network Licensing             | 2                      | 16        | 0                               | 8             | 6               | 134            | 234        |
| Circuit 14 Contract Provider Licensing <sup>8</sup> |                        |           |                                 | 0             | 0               | 19             | 21         |
| NWF Health Network East Licensing                   | 3                      | 24        | 0                               | 14            | 14              | 388            | 673        |
| Northwest Region                                    | 19                     | 53        | 1                               | 37            | 33              | 837            | 1517       |