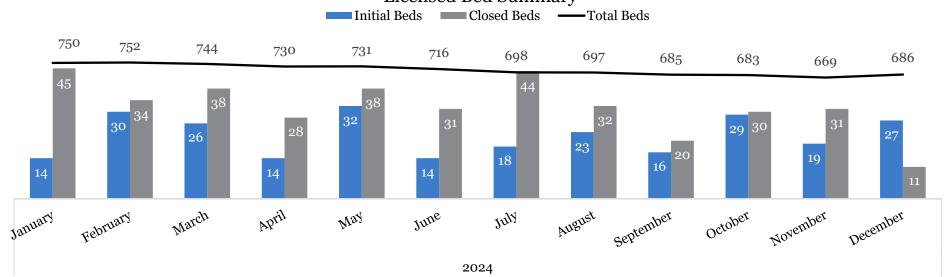

## NWF Health Network - East Licensing Summary

#### Licensed Bed Summary

| Licensing Data <sup>6,7</sup>                       |                        |           |                                 |               |                 |                |            |
|-----------------------------------------------------|------------------------|-----------|---------------------------------|---------------|-----------------|----------------|------------|
|                                                     | Recruitment Activities | Inquiries | Pre-Service Cycles<br>Completed | Initial Homes | Closed<br>Homes | Total<br>Homes | Total Beds |
| Circuit 1 NWF Health Network Licensing              | 5                      | 21        | 2                               | 7             | 19              | 367            | 682        |
| Circuit 1 Contract Provider Licensing               | 14                     | 9         | 1                               | 2             | 0               | 72             | 133        |
| NWF Health Network West Licensing                   | 19                     | 30        | 3                               | 9             | 19              | 439            | 815        |
| Circuit 2 NWF Health Network Licensing              | 4                      | 8         | 1                               | 7             | 2               | 205            | 362        |
| Circuit 2 Contract Provider Licensing <sup>8</sup>  |                        |           |                                 | 3             | 1               | 36             | 72         |
| Circuit 14 NWF Health Network Licensing             | 4                      | 15        | 1                               | 4             | 3               | 135            | 233        |
| Circuit 14 Contract Provider Licensing <sup>8</sup> |                        |           |                                 | 0             | 1               | 17             | 19         |
| NWF Health Network East Licensing                   | 8                      | 23        | 2                               | 14            | 7               | 393            | 686        |
| Northwest Region                                    | 27                     | 53        | 5                               | 23            | 26              | 832            | 1501       |