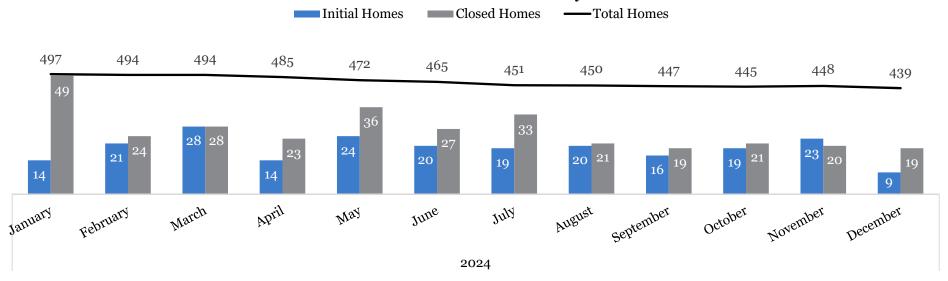

## NWF Health Network - West Licensing Summary

### Licensed Home Summary

| Licensing Data <sup>6,7</sup>                       |                        |           |                                 |               |                 |                |            |
|-----------------------------------------------------|------------------------|-----------|---------------------------------|---------------|-----------------|----------------|------------|
|                                                     | Recruitment Activities | Inquiries | Pre-Service Cycles<br>Completed | Initial Homes | Closed<br>Homes | Total<br>Homes | Total Beds |
| Circuit 1 NWF Health Network Licensing              | 5                      | 21        | 2                               | 7             | 19              | 367            | 682        |
| Circuit 1 Contract Provider Licensing               | 14                     | 9         | 1                               | 2             | 0               | 72             | 133        |
| NWF Health Network West Licensing                   | 19                     | 30        | 3                               | 9             | 19              | 439            | 815        |
| Circuit 2 NWF Health Network Licensing              | 4                      | 8         | 1                               | 7             | 2               | 205            | 362        |
| Circuit 2 Contract Provider Licensing <sup>8</sup>  |                        |           |                                 | 3             | 1               | 36             | 72         |
| Circuit 14 NWF Health Network Licensing             | 4                      | 15        | 1                               | 4             | 3               | 135            | 233        |
| Circuit 14 Contract Provider Licensing <sup>8</sup> |                        |           |                                 | 0             | 1               | 17             | 19         |
| NWF Health Network East Licensing                   | 8                      | 23        | 2                               | 14            | 7               | 393            | 686        |
| Northwest Region                                    | 27                     | 53        | 5                               | 23            | 26              | 832            | 1501       |