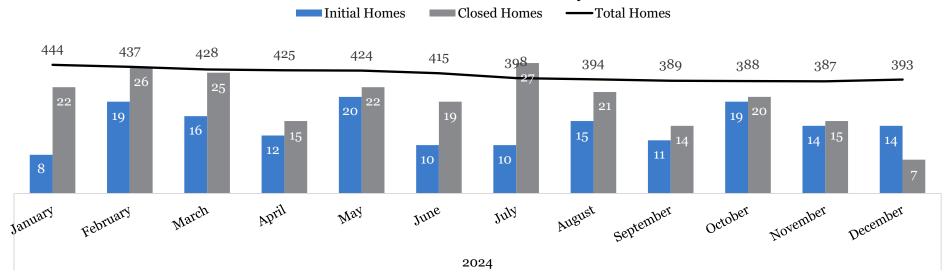

## NWF Health Network - East Licensing Summary

#### Licensed Home Summary

| Licensing Data <sup>6,7</sup>                       |                        |           |                                 |               |                 |                |            |
|-----------------------------------------------------|------------------------|-----------|---------------------------------|---------------|-----------------|----------------|------------|
|                                                     | Recruitment Activities | Inquiries | Pre-Service Cycles<br>Completed | Initial Homes | Closed<br>Homes | Total<br>Homes | Total Beds |
| Circuit 1 NWF Health Network Licensing              | 5                      | 21        | 2                               | 7             | 19              | 367            | 682        |
| Circuit 1 Contract Provider Licensing               | 14                     | 9         | 1                               | 2             | 0               | 72             | 133        |
| NWF Health Network West Licensing                   | 19                     | 30        | 3                               | 9             | 19              | 439            | 815        |
| Circuit 2 NWF Health Network Licensing              | 4                      | 8         | 1                               | 7             | 2               | 205            | 362        |
| Circuit 2 Contract Provider Licensing <sup>8</sup>  |                        |           |                                 | 3             | 1               | 36             | 72         |
| Circuit 14 NWF Health Network Licensing             | 4                      | 15        | 1                               | 4             | 3               | 135            | 233        |
| Circuit 14 Contract Provider Licensing <sup>8</sup> |                        |           |                                 | 0             | 1               | 17             | 19         |
| NWF Health Network East Licensing                   | 8                      | 23        | 2                               | 14            | 7               | 393            | 686        |
| Northwest Region                                    | 27                     | 53        | 5                               | 23            | 26              | 832            | 1501       |