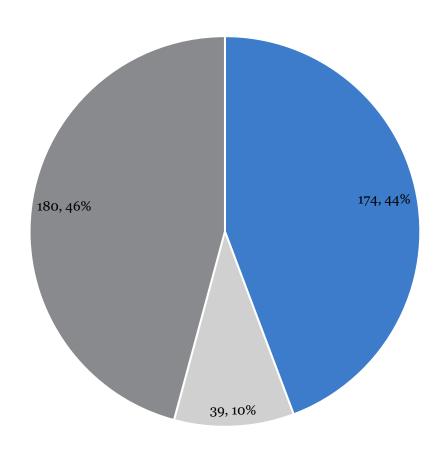

#### Breakdown of Foster Homes by License Type NWF Health Network - East

- Enhanced/Specialized (Level IIE-V)
- Non-Child Specific (Level II)

- Child Specific (Level I)
- Enhanced/Specialized (Level IIE-V)
- Non-Child Specific (Level II)