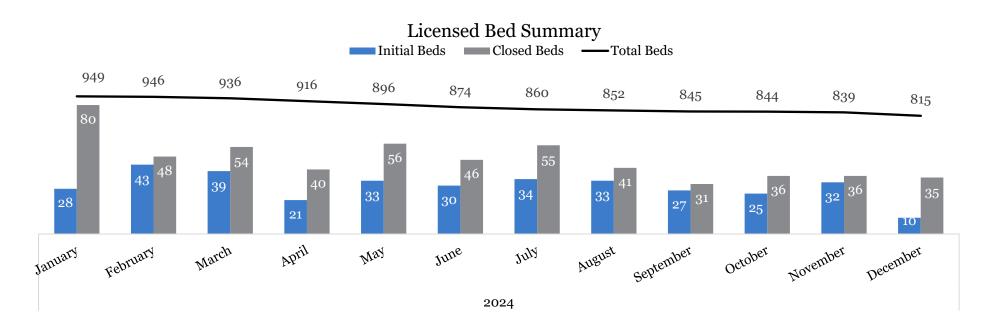

## NWF Health Network - West Licensing Summary

#### Licensed Bed Summary

| Licensing Data <sup>6,7</sup>                       |                        |           |                                 |               |                 |                |            |
|-----------------------------------------------------|------------------------|-----------|---------------------------------|---------------|-----------------|----------------|------------|
|                                                     | Recruitment Activities | Inquiries | Pre-Service Cycles<br>Completed | Initial Homes | Closed<br>Homes | Total<br>Homes | Total Beds |
| Circuit 1 NWF Health Network Licensing              | 5                      | 21        | 2                               | 7             | 19              | 367            | 682        |
| Circuit 1 Contract Provider Licensing               | 14                     | 9         | 1                               | 2             | 0               | 72             | 133        |
| NWF Health Network West Licensing                   | 19                     | 30        | 3                               | 9             | 19              | 439            | 815        |
| Circuit 2 NWF Health Network Licensing              | 4                      | 8         | 1                               | 7             | 2               | 205            | 362        |
| Circuit 2 Contract Provider Licensing <sup>8</sup>  |                        |           |                                 | 3             | 1               | 36             | 72         |
| Circuit 14 NWF Health Network Licensing             | 4                      | 15        | 1                               | 4             | 3               | 135            | 233        |
| Circuit 14 Contract Provider Licensing <sup>8</sup> |                        |           |                                 | 0             | 1               | 17             | 19         |
| NWF Health Network East Licensing                   | 8                      | 23        | 2                               | 14            | 7               | 393            | 686        |
| Northwest Region                                    | 27                     | 53        | 5                               | 23            | 26              | 832            | 1501       |