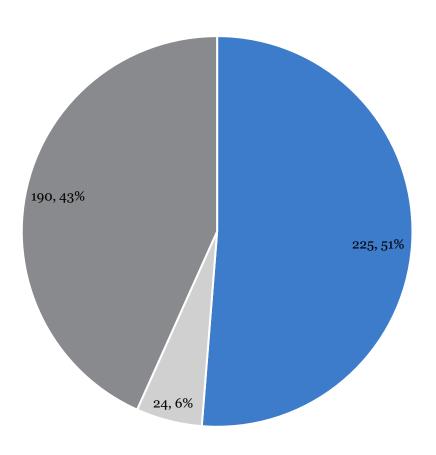

g/childrens-legal-services/staffing-rates on 1/17/2025
\*Data Source - OCWDRU Report #1144
\*Data Source - OCWDRU Report #1331 and #1077
\*NWF Health Network does not recruit or license group homes.
\*Data source is NWF Licensing Tracking which uses OCWDRU Report #1268 and #1088
\*NWF Health Network utilizes One More Child and Boystown foster homes in circuits 2 and 14 but does not have a contract so recruitment, inquiry, and pre-service data is not available.

## NWF Health Network - West Licensing Summary

### Licensed Home Summary





## NWF Health Network - East Licensing Summary

#### Licensed Home Summary



#### Licensed Bed Summary



#### Breakdown of Foster Homes by License Type NWF Health Network - West

#### Breakdown of Foster Homes by License Type NWF Health Network - East





- Enhanced/Specialized (Level IIE-V)
- Non-Child Specific (Level II)



- Child Specific (Level I)
- Enhanced/Specialized (Level IIE-V)
- Non-Child Specific (Level II)