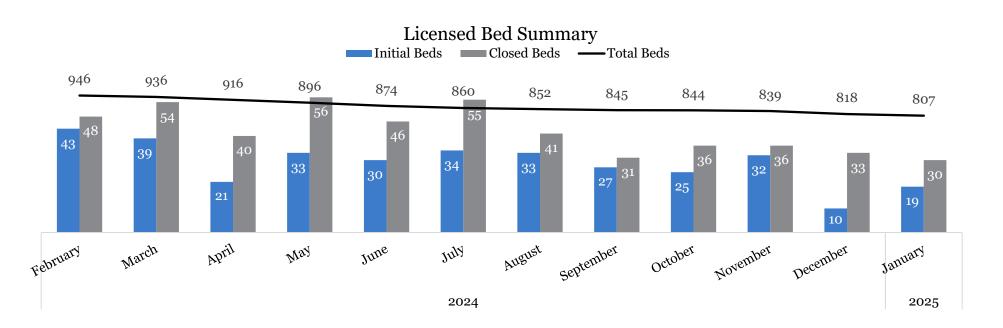

## NWF Health Network - West Licensing Summary

#### **Licensed Home Summary**

| Licensing Data <sup>6,7</sup>                       |                        |           |                                 |               |                 |                |            |
|-----------------------------------------------------|------------------------|-----------|---------------------------------|---------------|-----------------|----------------|------------|
|                                                     | Recruitment Activities | Inquiries | Pre-Service Cycles<br>Completed | Initial Homes | Closed<br>Homes | Total<br>Homes | Total Beds |
| Circuit 1 NWF Health Network Licensing              | 3                      | 23        | 0                               | 13            | 15              | 365            | 676        |
| Circuit 1 Contract Provider Licensing               | 9                      | 15        | 1                               | 1             | 2               | 71             | 131        |
| NWF Health Network West Licensing                   | 12                     | 38        | 1                               | 14            | 17              | 436            | 807        |
| Circuit 2 NWF Health Network Licensing              | 2                      | 7         | 0                               | 6             | 5               | 196            | 349        |
| Circuit 2 Contract Provider Licensing <sup>8</sup>  |                        |           |                                 | 1             | 0               | 37             | 72         |
| Circuit 14 NWF Health Network Licensing             | 2                      | 8         | 0                               | 7             | 15              | 127            | 217        |
| Circuit 14 Contract Provider Licensing <sup>8</sup> |                        |           |                                 | 0             | 2               | 15             | 17         |
| NWF Health Network East Licensing                   | 4                      | 15        | 0                               | 14            | 22              | 375            | 655        |
| Northwest Region                                    | 16                     | 53        | 1                               | 28            | 39              | 811            | 1462       |