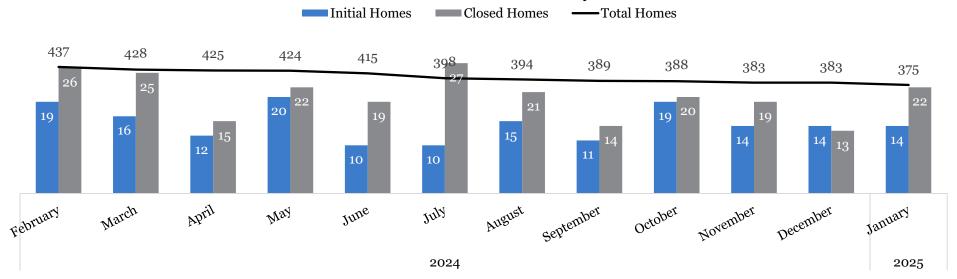

# NWF Health Network - East Licensing Summary

### Licensed Home Summary

| Licensing Data <sup>6,7</sup>                       |                        |           |                                 |               |                 |                |            |
|-----------------------------------------------------|------------------------|-----------|---------------------------------|---------------|-----------------|----------------|------------|
|                                                     | Recruitment Activities | Inquiries | Pre-Service Cycles<br>Completed | Initial Homes | Closed<br>Homes | Total<br>Homes | Total Beds |
| Circuit 1 NWF Health Network Licensing              | 3                      | 23        | 0                               | 13            | 15              | 365            | 676        |
| Circuit 1 Contract Provider Licensing               | 9                      | 15        | 1                               | 1             | 2               | 71             | 131        |
| NWF Health Network West Licensing                   | 12                     | 38        | 1                               | 14            | 17              | 436            | 807        |
| Circuit 2 NWF Health Network Licensing              | 2                      | 7         | 0                               | 6             | 5               | 196            | 349        |
| Circuit 2 Contract Provider Licensing <sup>8</sup>  |                        |           |                                 | 1             | 0               | 37             | 72         |
| Circuit 14 NWF Health Network Licensing             | 2                      | 8         | 0                               | 7             | 15              | 127            | 217        |
| Circuit 14 Contract Provider Licensing <sup>8</sup> |                        |           |                                 | 0             | 2               | 15             | 17         |
| NWF Health Network East Licensing                   | 4                      | 15        | 0                               | 14            | 22              | 375            | 655        |
| Northwest Region                                    | 16                     | 53        | 1                               | 28            | 39              | 811            | 1462       |