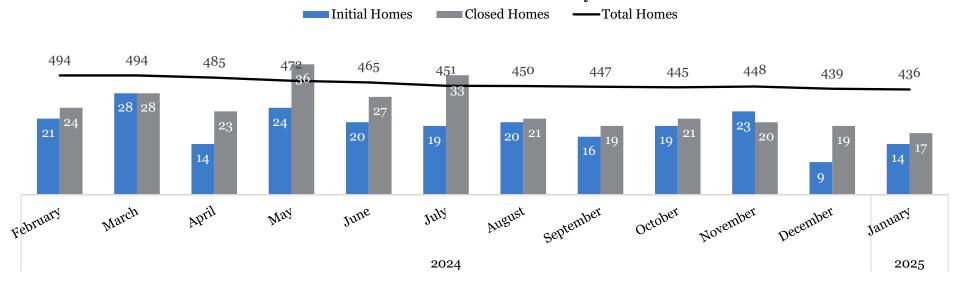

## NWF Health Network - West Licensing Summary

#### **Licensed Home Summary**

| Licensing Data <sup>6,7</sup>                       |                        |           |                                 |               |                 |                |            |
|-----------------------------------------------------|------------------------|-----------|---------------------------------|---------------|-----------------|----------------|------------|
|                                                     | Recruitment Activities | Inquiries | Pre-Service Cycles<br>Completed | Initial Homes | Closed<br>Homes | Total<br>Homes | Total Beds |
| Circuit 1 NWF Health Network Licensing              | 3                      | 23        | 0                               | 13            | 15              | 365            | 676        |
| Circuit 1 Contract Provider Licensing               | 9                      | 15        | 1                               | 1             | 2               | 71             | 131        |
| NWF Health Network West Licensing                   | 12                     | 38        | 1                               | 14            | 17              | 436            | 807        |
| Circuit 2 NWF Health Network Licensing              | 2                      | 7         | 0                               | 6             | 5               | 196            | 349        |
| Circuit 2 Contract Provider Licensing <sup>8</sup>  |                        |           |                                 | 1             | 0               | 37             | 72         |
| Circuit 14 NWF Health Network Licensing             | 2                      | 8         | 0                               | 7             | 15              | 127            | 217        |
| Circuit 14 Contract Provider Licensing <sup>8</sup> |                        |           |                                 | 0             | 2               | 15             | 17         |
| NWF Health Network East Licensing                   | 4                      | 15        | 0                               | 14            | 22              | 375            | 655        |
| Northwest Region                                    | 16                     | 53        | 1                               | 28            | 39              | 811            | 1462       |