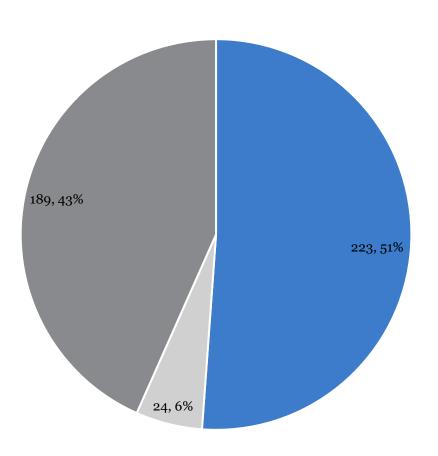

and-family-well-being/childrens-legal-services/staffing-rates on 1/31/2025

\*Data Source - OCWDRU Report #1144

\*Data Source - OCWDRU Report #1331 and #1077

\*NWF Health Network does not recruit or license group homes.

\*Data source is NWF Licensing Tracking which uses OCWDRU Report #1268 and #1088

\*NWF Health Network utilizes One More Child and Boystown foster homes in circuits 2 and 14 but does not have a contract so recruitment, inquiry, and pre-service data is not available.

## NWF Health Network - West Licensing Summary

#### **Licensed Home Summary**





# NWF Health Network - East Licensing Summary

### Licensed Home Summary





### Breakdown of Foster Homes by License Type NWF Health Network - West

#### Breakdown of Foster Homes by License Type NWF Health Network - East





- Enhanced/Specialized (Level IIE-V)
- Non-Child Specific (Level II)



- Child Specific (Level I)
- Enhanced/Specialized (Level IIE-V)
- Non-Child Specific (Level II)