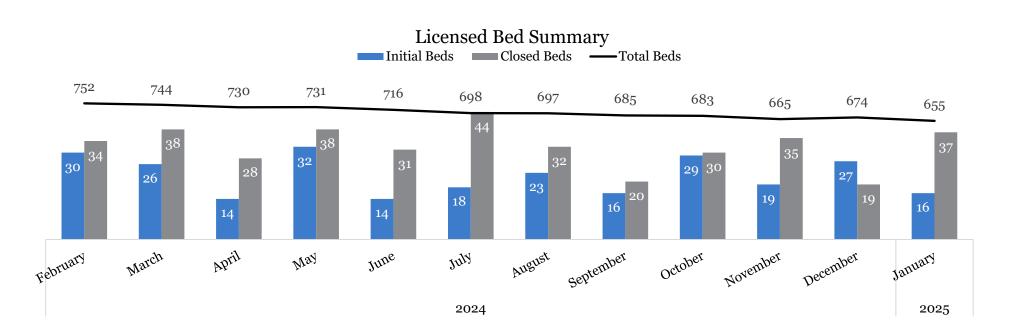

# NWF Health Network - East Licensing Summary

### Licensed Home Summary

| Licensing Data <sup>6,7</sup>                       |                        |           |                                 |               |                 |                |            |
|-----------------------------------------------------|------------------------|-----------|---------------------------------|---------------|-----------------|----------------|------------|
|                                                     | Recruitment Activities | Inquiries | Pre-Service Cycles<br>Completed | Initial Homes | Closed<br>Homes | Total<br>Homes | Total Beds |
| Circuit 1 NWF Health Network Licensing              | 3                      | 23        | 0                               | 13            | 15              | 365            | 676        |
| Circuit 1 Contract Provider Licensing               | 9                      | 15        | 1                               | 1             | 2               | 71             | 131        |
| NWF Health Network West Licensing                   | 12                     | 38        | 1                               | 14            | 17              | 436            | 807        |
| Circuit 2 NWF Health Network Licensing              | 2                      | 7         | 0                               | 6             | 5               | 196            | 349        |
| Circuit 2 Contract Provider Licensing <sup>8</sup>  |                        |           |                                 | 1             | 0               | 37             | 72         |
| Circuit 14 NWF Health Network Licensing             | 2                      | 8         | 0                               | 7             | 15              | 127            | 217        |
| Circuit 14 Contract Provider Licensing <sup>8</sup> |                        |           |                                 | 0             | 2               | 15             | 17         |
| NWF Health Network East Licensing                   | 4                      | 15        | 0                               | 14            | 22              | 375            | 655        |
| Northwest Region                                    | 16                     | 53        | 1                               | 28            | 39              | 811            | 1462       |